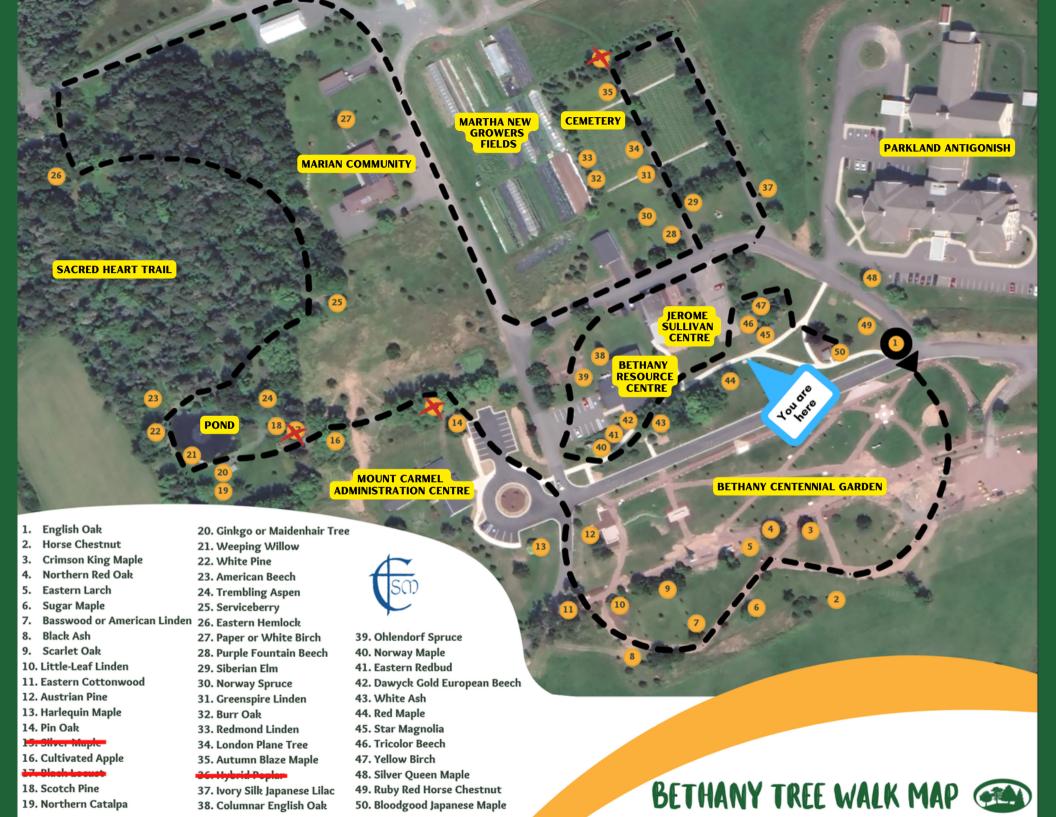

Scan this QR code with your cellphone to access an online map:

## Welcome to Bethany Arboretum!

Our vision of the Bethany Arboretum is that the trees on the property will be living reminders to us and visitors of the interconnection of all creation.

By associating trees with Martha Sisters, events, and values, we honour the deep connection of our shared journey.

## Enjoy the Bethany Tree Walk!